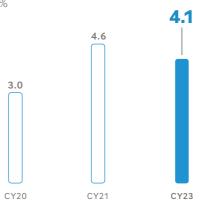

Our primary focus lies in innovation and developing new products to become the technology and profitability leaders in our chosen product areas and technologies. We have made remarkable progress in growing our global market share in differential gears and starter motors over the past three years, and we remain dedicated to further increasing market shares through ongoing product innovation.

out of top 10 global **EV OEMs** 

out of top 10 Indian E-2-Wheeler OEMs

04FY23

CY23

**Global Market Share** of Starter Motors

Sona Comstar Annual Report 2022-23