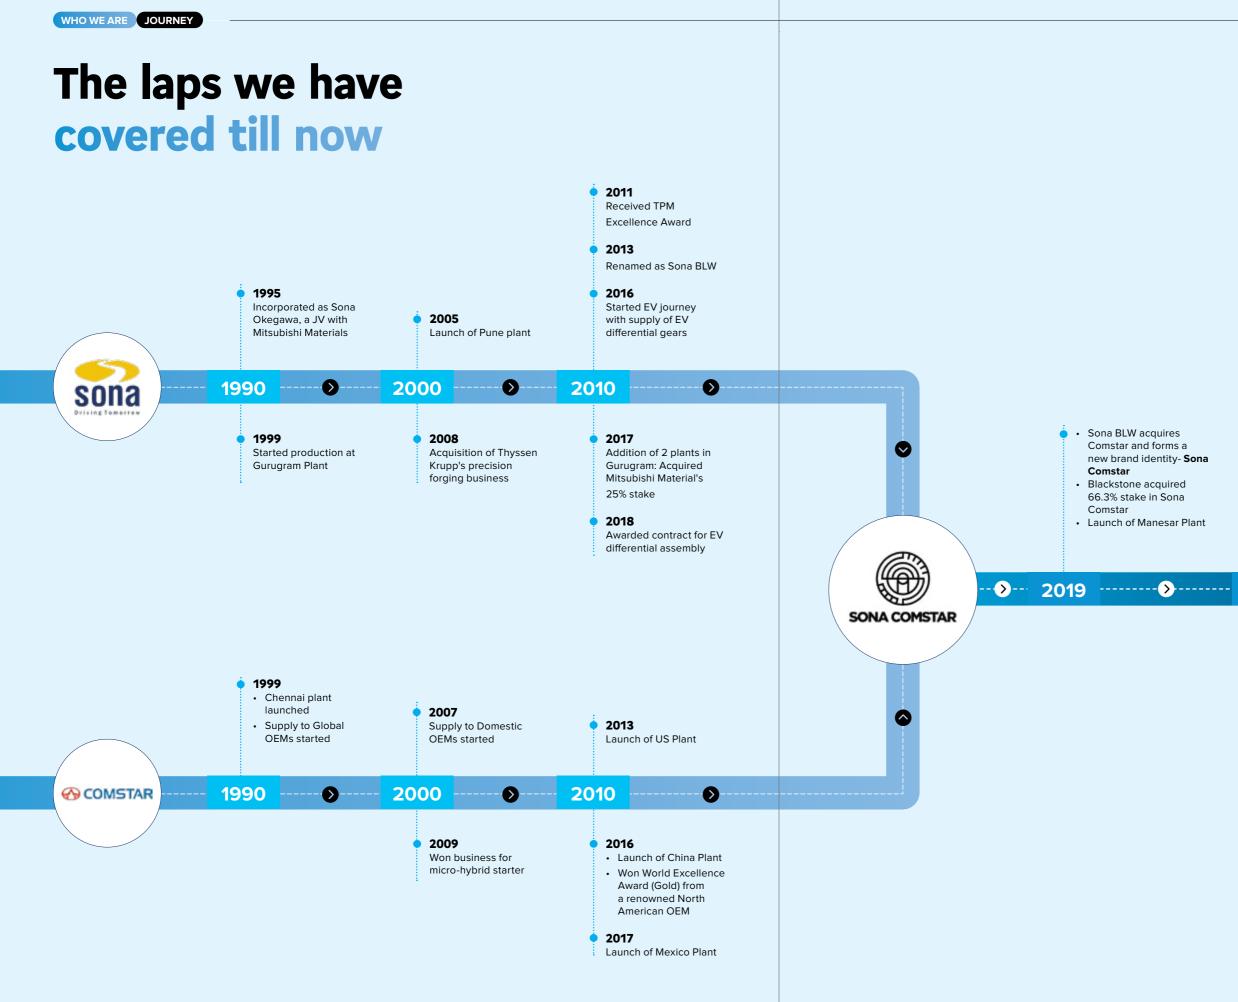

### ė 2020

Awarded contracts for EV motors

### 2021

Listed on Indian Stock Exchanges

### 2022

Reached production milestone of 100.000 traction motors

### 2023

- Acquisition of majority stake in NOVELIC
- Launch of Chakan (Pune) Plant
- Certified by Great Place To Work®
- Won 'The Golden Peacock Award' for Excellence in Corporate Governance

### ·----> 2020

### 2024

- Re-certified by Great Place To Work<sup>®</sup> IN 2024
- Launch of Silao (Mexico) Plant