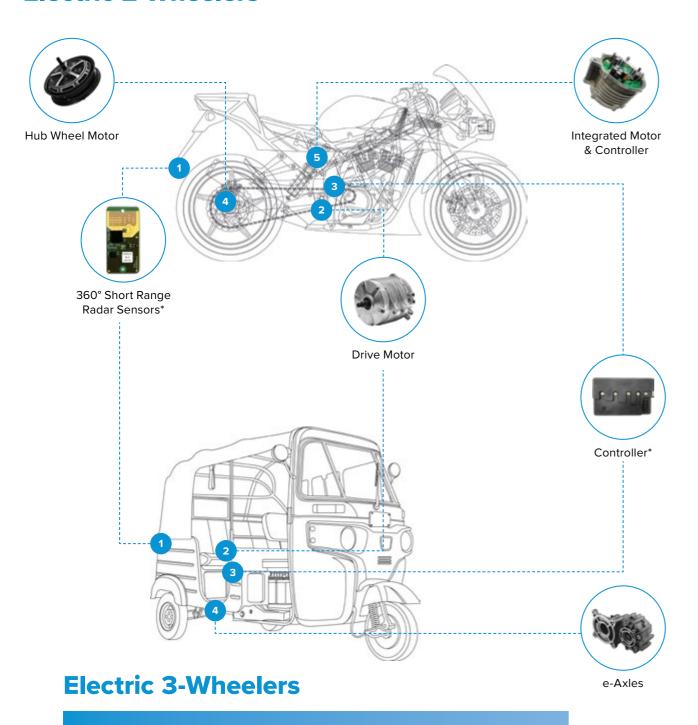

#### **Electric 2-Wheelers**

We became the first automotive component manufacturer to receive certification under the auto production linked incentive (PLI) scheme for one of our products, a hub-wheel drive motor for electric two-wheelers.