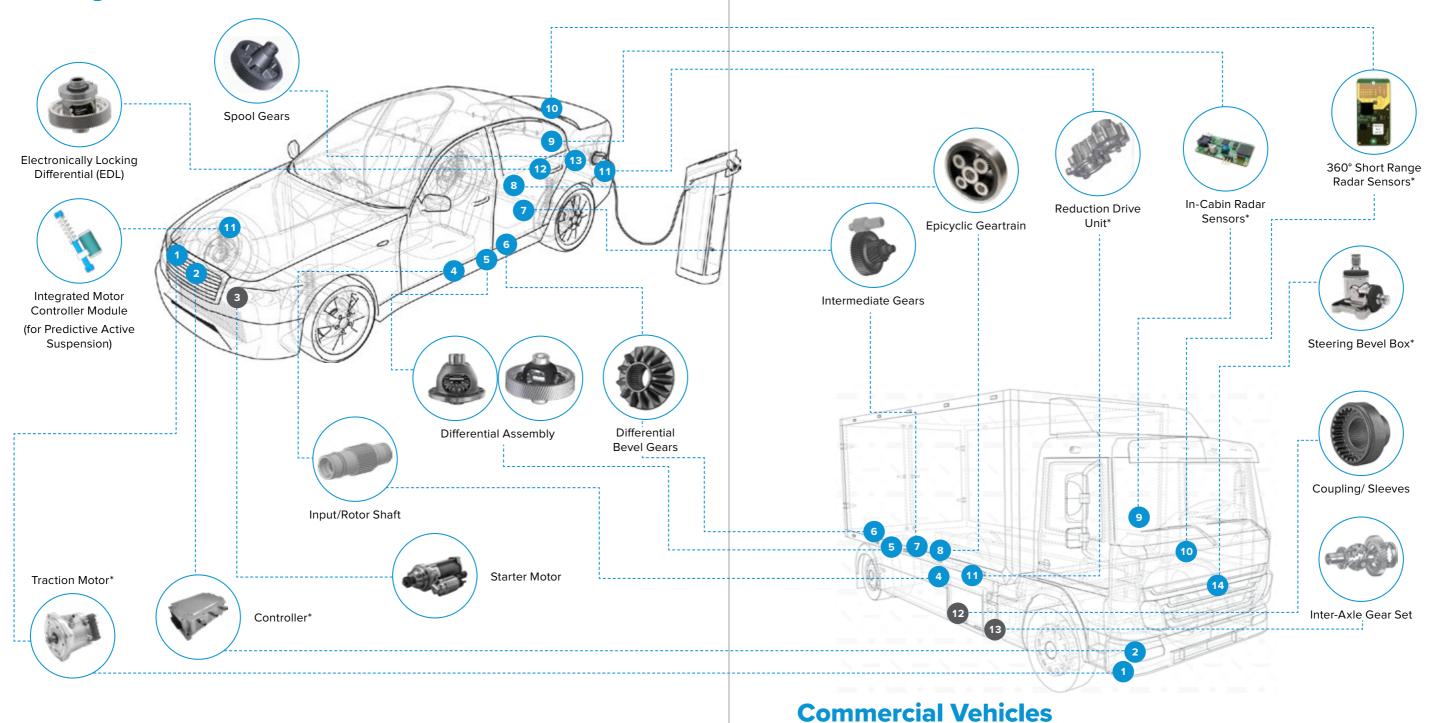

### **Passenger Vehicles**

\*Product under development

**Off Highway Vehicles** 

3-Wheeler (Cargo)

Differential

**Bevel Gears** 

## Differential **Bevel Gears** Spiral Bevel Gears In-Cabin Radar Sensors\* Traction Motor\* Portal Axle Gears 360° Short Range Radar Sensors\* Controller\* Controller\* 360° Short Range Radar Sensors\* Bevel Box\* Differential Assembly Traction Motor\* In-Cabin Radar Sensors\* Starter Motor **Light Commercial Vehicles/**

\*Product under development

12 Sona Comstar Annual Report 2023-24